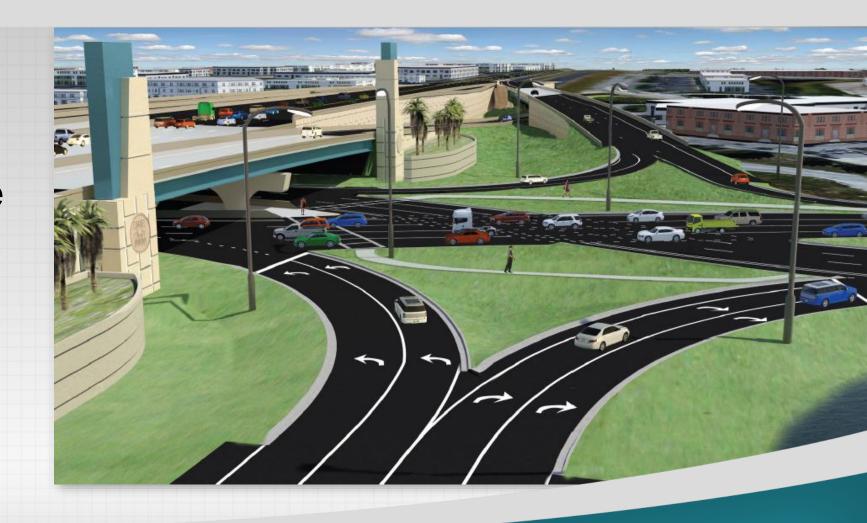

## Sand Lake Road Interchange A Diverging Diamond Interchange

# I-4 Beyond the Ultimate Innovation: Diverging Diamond Interchanges

#### **Advantages**

- Safety: removes left turns across oncoming traffic
- Reduces the number of conflict points
- Accommodates more traffic
- Improves flow of traffic entering and exiting the interstate
- Includes pedestrian signals
- Meets the needs of all road users, including large trucks, pedestrians and bicyclists