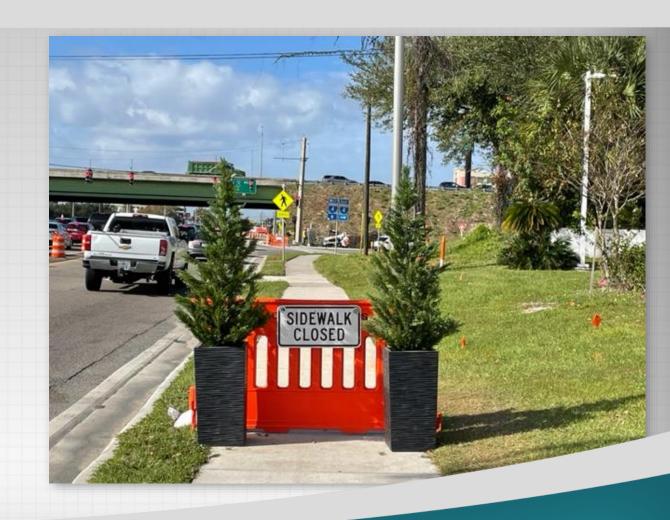

#### **Construction Activities**

- Daytime work
- Focusing on west side of I-4 in 2024
- Activities:
  - Utility work
  - Median and sidewalk work along Sand Lake Road
  - Ramp widening
  - Pile driving