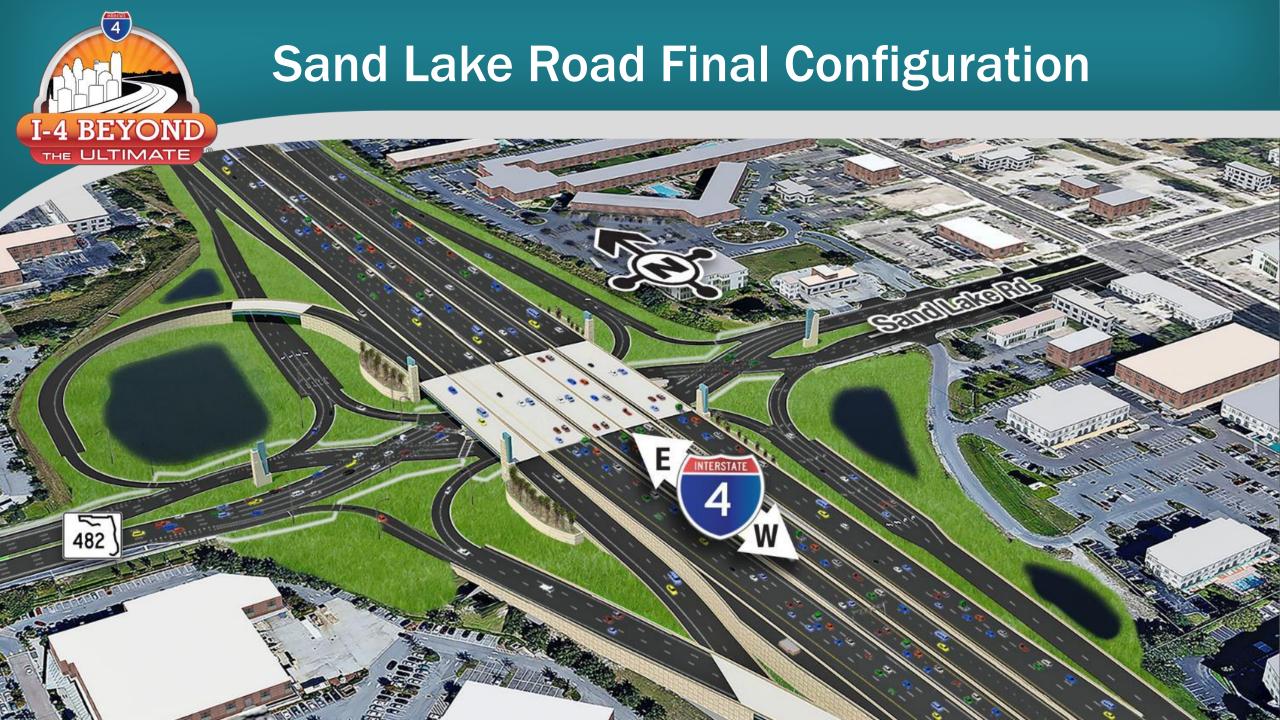

#### **Current I-4 BtU South Improvements — Orange County** I-4 BEYOND THE ULTIMATE **444315-1**: I-4 at Sand Lake Rd. (S.R. 482) Interchange Longwood **Doctor Phillips** Apopka 482 W Sand Lake Rd **444315-3:** WB Express Lane WB Express Lane from W. of SR 528. to SR 536 **S.R. 482 to W. of S.R. 536** (To be constructed under multiple **448915-1:** S.R. 528 (Beachline projects) Orange County Convention Cent Expy.) Ramp Widening Gridinas 528 Central Florida Pkwy **441113-3:** I-4 at Daryl Carter FLORIDA'S TURNPIKE Pkwy. Interchange 535 WB Express Lane Central FL Pkwy. to W of Daryl Carter nternationa **Walt Disney World** Lake Buena **448914-1:** I-4 at S.R. 535 Lake Buena Vista Interchange **Orange County** Osceola County **449771-1:** WB Express Lane 536 Celebration Daryl Carter Pkwy. to S.R. 536 429

## Sand Lake Road Interchange A Diverging Diamond Interchange