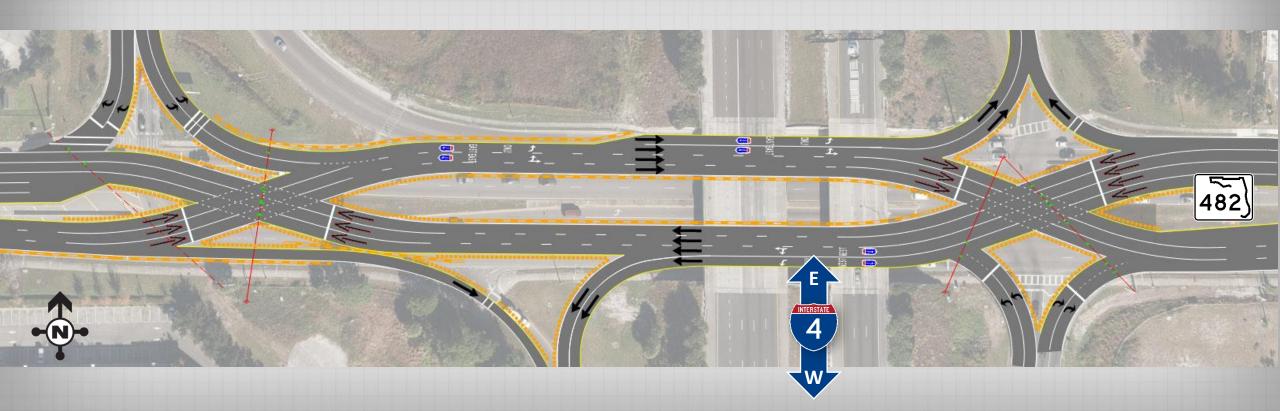

## Sand Lake Road Interchange A Diverging Diamond Interchange

# I-4 Beyond the Ultimate Innovation: Diverging Diamond Interchanges

#### **Diverging Diamond Interchange**

Changeover is happening in early 2024. We will notify you ahead of time.