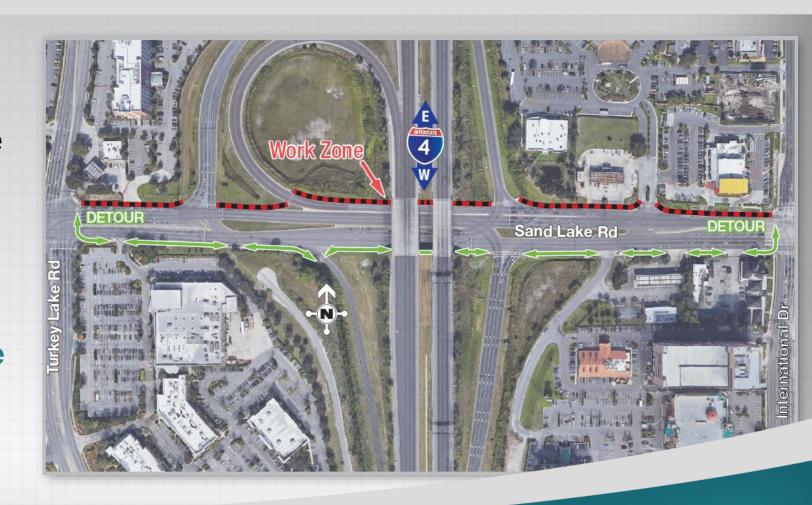

#### **Diverging Diamond Interchange**

Changeover is happening in early 2024. We will notify you ahead of time.

#### **Keeping You On the Go**

- We will keep traffic moving during peak travel times
- Keeping existing traffic lanes open during the daytime
- Temporary traffic control measures on I-4 are limited to mostly overnight
  - Occurring as early as 11:30 p.m. and as late as 6:30 a.m.
- Temporary traffic control measures on Sand Lake Road are limited to overnight
  - Occurring as early as 11:30 p.m. and as late as 8:00 a.m.