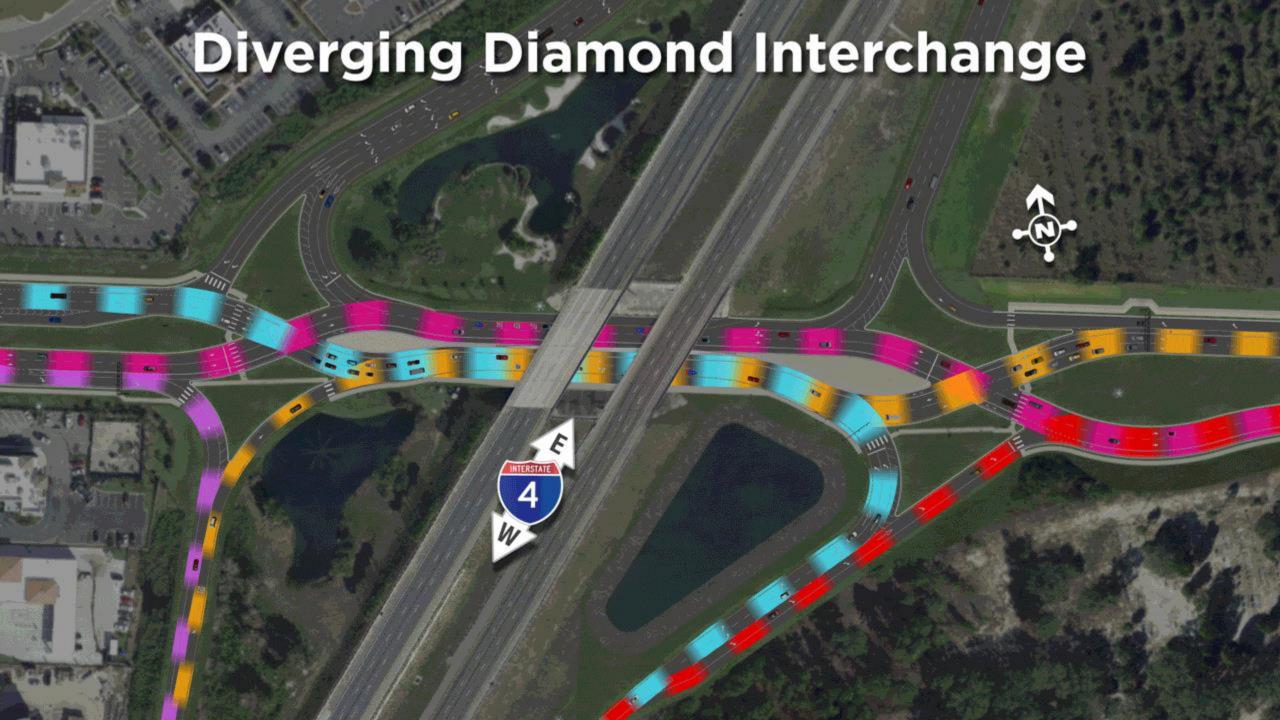

# I-4 Beyond the Ultimate Innovation: Diverging Diamond Interchanges

## **Diverging Diamonds Reduce** the Number of Conflict Points I-4 BEYOND **Crossing Conflict Merging Conflict Traditional Diamond Diverging Diamond** Interchange Interchange