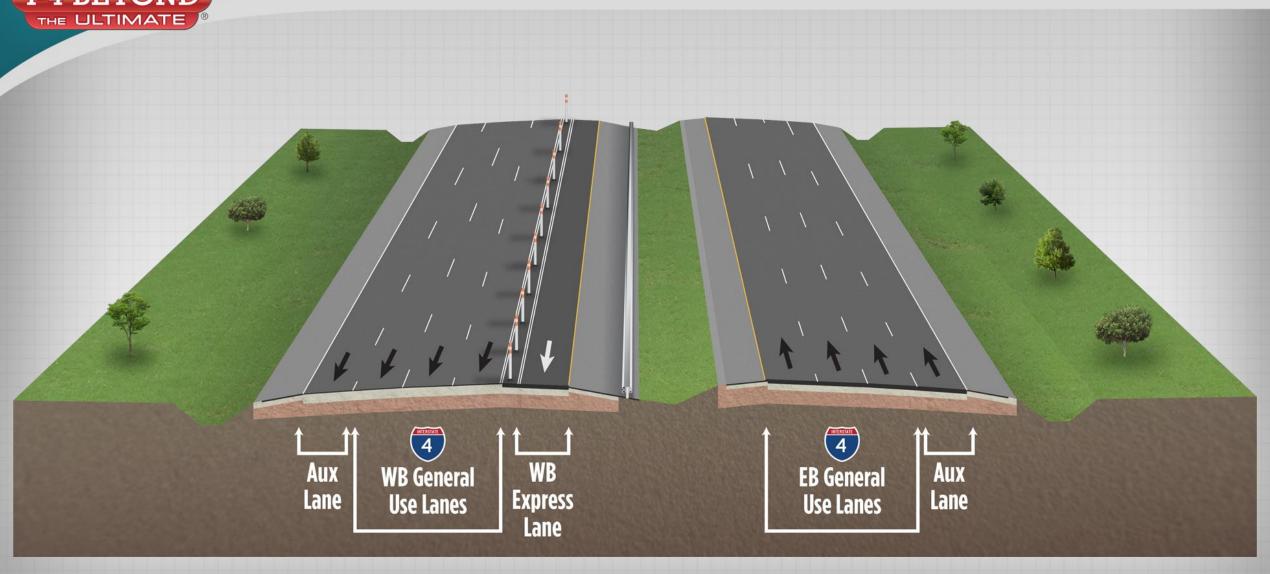

y** I-4 BEYOND THE ULTIMATE **444315-1**: I-4 at Sand Lake Rd. (S.R. 482) Interchange Longwood **Doctor Phillips** Apopka 482 W Sand Lake Rd **444315-3:** WB Express Lane WB Express Lane from W. of SR 528. to SR 536 **S.R. 482 to W. of S.R. 536** (To be constructed under multiple **448915-1:** S.R. 528 (Beachline projects) Orange County Convention Cent Expy.) Ramp Widening Gridinas 528 Central Florida Pkwy **441113-3:** I-4 at Daryl Carter FLORIDA'S TURNPIKE Pkwy. Interchange 535 WB Express Lane Central FL Pkwy. to W of Daryl Carter nternationa **Walt Disney World** Lake Buena **448914-1:** I-4 at S.R. 535 Lake Buena Vista Interchange **Orange County** Osceola County **449771-1:** WB Express Lane 536 Celebration Daryl Carter Pkwy. to S.R. 536 429



#### **Orange County Typical Section**





## Sand Lake Road Interchange A Diverging Diamond Interchange





# I-4 Beyond the Ultimate Innovation: Diverging Diamond Interchanges

#### **Advantages**

- Safety: removes left turns across oncoming traffic
- Reduces the number of conflict points
- Accommodates more traffic
- Improves flow of traffic entering and exiting the interstate
- Includes pedestrian signals
- Meets the needs of all road users, including large trucks, pedestrians and bicyclists



## **Diverging Diamonds Reduce** the Number of Conflict Points I-4 BEYOND **Crossing Conflict Merging Conflict Traditional Diamond Diverging Diamond** Interchange Interchange







### **Construction Impacts**



# Construction Areas Map Areas 1 - 7





#### **Construction Activities**

- Daytime work
- Focusing on west side of I