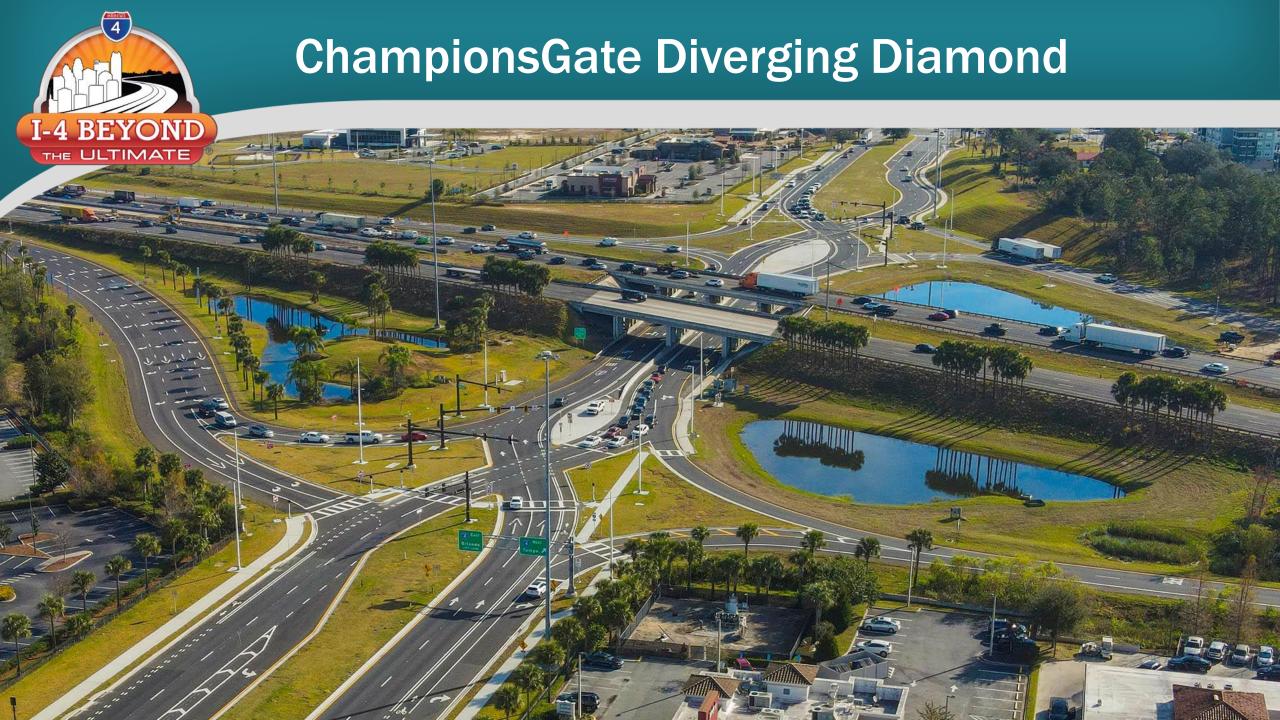

**Orange County** Osceola County **449771-1:** WB Express Lane 536 Celebration Daryl Carter Pkwy. to S.R. 536 429



#### **Orange County Typical Section**





## Sand Lake Road Interchange A Diverging Diamond Interchange





# I-4 Beyond the Ultimate Innovation: Diverging Diamond Interchanges

#### **Advantages**

- Safety: removes left turns across oncoming traffic
- Reduces the number of conflict points
- Accommodates more traffic
- Improves flow of traffic entering and exiting the interstate
- Includes pedestrian signals
- Meets the needs of all road users, including large trucks, pedestrians and bicyclists



## **Diverging Diamonds Reduce** the Number of Conflict Points I-4 BEYOND **Crossing Conflict Merging Conflict Traditional Diamond Diverging Diamond** Interchange Interchange







### **Construction Impacts**



# Construction Areas Map Areas 1 - 7





#### **Construction Activities**

- Daytime work
- Focusing on west side of I-4 in 2024
- Activities:
  - Utility work
  - Median and sidewalk work along Sand Lake Road
  - Ramp widening
  - Pile driving







#### **Our Commitments**

- Clean Team
- Mowing and upkeep
- Fencing and screening
- I-4/Sand Lake Road Interchange Oversight Committee





#### **Diverging Diamond Interchange**

Changeover is happening in early 2024. We will notify you ahead of time.





#### **Project Landscaping**

- FDOT has coordinated with Orange County for enhanced landscaping and aesthetics along Sand Lake Road and I-4.
- Landscaping contract will be let toward the end of construction.
- Contractor will use hearty native plant