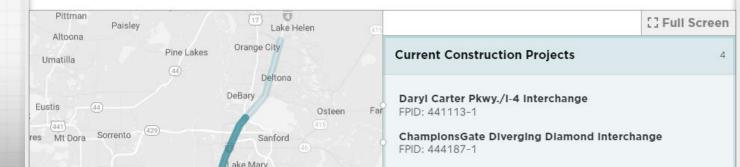

#### **I4Beyond.com**

Learn more about current and planned construction projects.

View temporary traffic control measures, and detour maps.

#### Project Info & Map: Find out what's happening in your area.

Browse "Current Construction Projects" to find information on current construction projects on the Interstate 4 (I-4) corridor and browse "Future Construction Projects" to find out about upcoming projects. Click on an area of the map or on the topics listed on the right-hand side to see more information related to each project. The "Design Segments" section of the map shows the six design segments of I-4 Beyond the Ultimate.