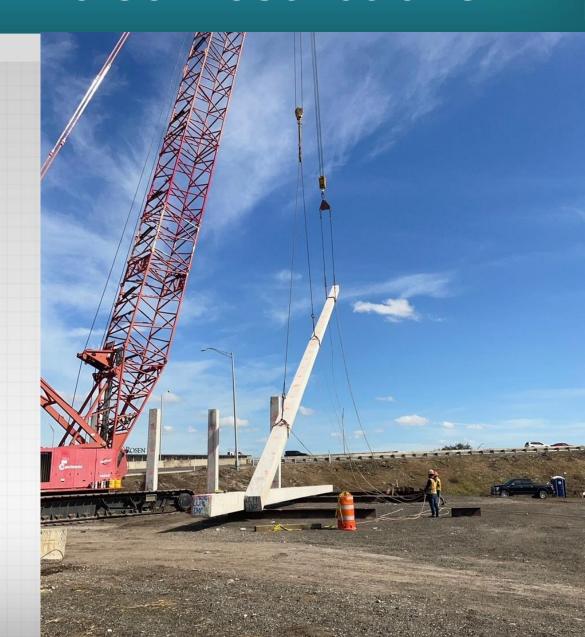

#### **Construction Activities**

- Daytime work
- Focusing on west side of I-4 in 2024
- Activities:
  - Utility work
  - Median and sidewalk work along Sand Lake Road
  - Ramp widening
  - Pile driving