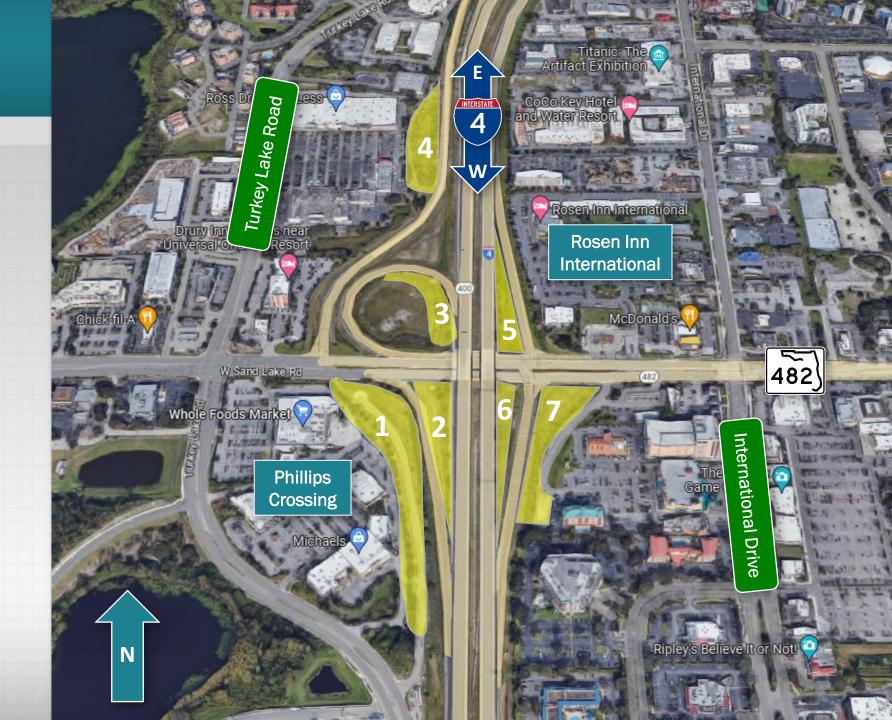

# Construction Areas Map Areas 1 - 7

#### **Construction Activities**

- Daytime work
- Focusing on west side of I-4 in 2024
- Activities:
  - Utility work
  - Median and sidewalk work along Sand Lake Road
  - Ramp widening
  - Pile driving