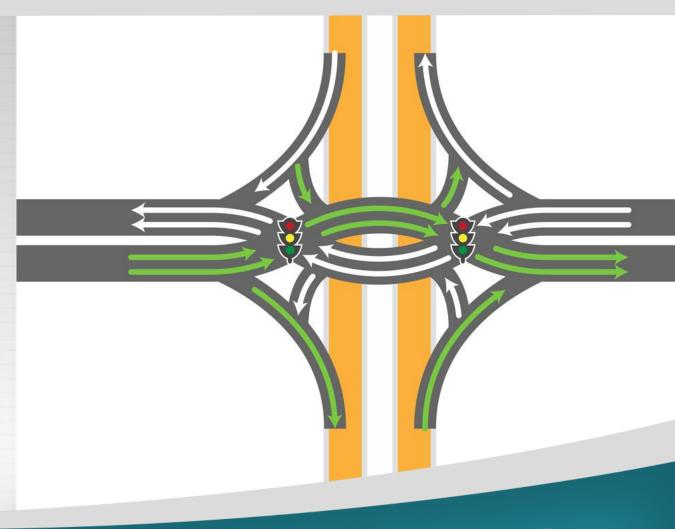

## Sand Lake Road Interchange A Diverging Diamond Interchange

# I-4 Beyond the Ultimate Innovation: Diverging Diamond Interchanges

#### **Advantages**

- Safety: removes left turns across oncoming traffic
- Reduces the number of conflict points
- Accommodates more traffic
- Improves flow of traffic entering and exiting the interstate
- Includes pedestrian signals
- Meets the needs of all road users, including large trucks, pedestrians and bicyclists

## **Diverging Diamonds Reduce** the Number of Conflict Points I-4 BEYOND **Crossing Conflict Merging Conflict Traditional Diamond Diverging Diamond** Interchange Interchange